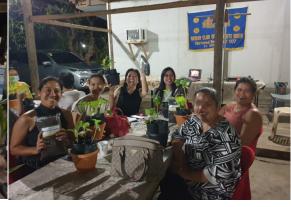

|              |             |
| Less: Withdrawals/Expenditures on                                        |              |             |
| (Please state nature of expenses) inclusive date                         |              |             |
| 1. Gregorio Uymatiao, Jr. (Refund payment SAR & PRM 2nd Sem., RY 19-20)  | 66,239.51    |             |
| 2. Jonette Ventula wage (March, August, Sept. & Expressions Flower Shop) | •            |             |
| Total:                                                                   | P 83,787.51  |             |
| Balance as of 09-0 <u>2-20</u>                                           | •            | P45,031.03  |

**III. GRAND TOTAL** 

45,031.03

# **Joint Meeting of RCDS and Anns on September 19, 2020**













# FARM TOUR AT GREENBASE AND VERMI ON SEPTEMBER 19, 2020











Rotary Dumaguete South—The Spinning Wheel