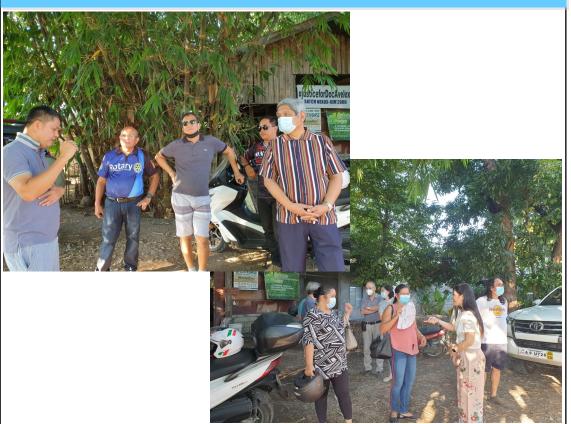

#### ROTARY RIDE (FELLOWSHIP ON WHEELS) - 13-Sep-20

# FARM TOUR AT GREENBASE AND VERMI ON SEPTEMBER 19, 2020

# FARM TOUR AT GREENBASE AND VERMI ON SEPTEMBER 19, 2020

Rotary Dumaguete South—The Spinning Wheel