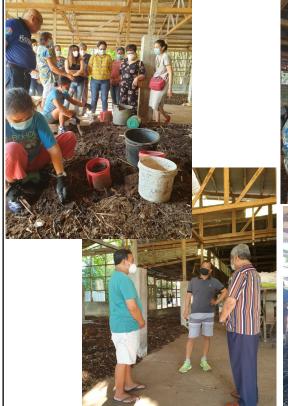

# FARM TOUR AT GREENBASE AND VERMI ON SEPTEMBER 19, 2020

# FARM TOUR AT GREENBASE AND VERMI ON SEPTEMBER 19, 2020

Rotary Dumaguete South—The Spinning Wheel