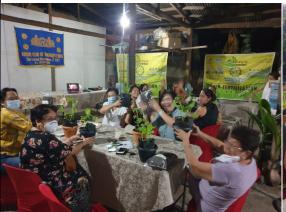

|              |             |
| Less: Withdrawals/Expenditures on                                        |              |             |
| (Please state nature of expenses) inclusive date                         |              |             |
| 1. Gregorio Uymatiao, Jr. (Refund payment SAR & PRM 2nd Sem., RY 19-20)  | 66,239.51    |             |
| 2. Jonette Ventula wage (March, August, Sept. & Expressions Flower Shop) | •            |             |
| Total:                                                                   | P 83,787.51  |             |
| Balance as of 09-0 <u>2-20</u>                                           | •            | P45,031.03  |

**III. GRAND TOTAL** 

45,031.03

# **Joint Meeting of RCDS and Anns on September 19, 2020**













# FARM TOUR AT GREENBASE AND VERMI ON SEPTEMBER 19, 2020











Rotary Dumaguete South—The Spinning Wheel